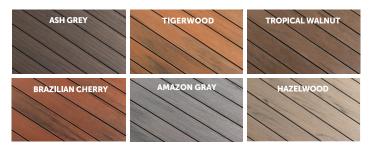

#### **VARIEGATED CAPPED COLORS**

| ASH GREY         | TIGERWOOD   | TROPICAL WALNUT |
|------------------|-------------|-----------------|
| BRAZILIAN CHERRY | AMAZON GRAY | HAZELWOOD       |

134038 Tru North Brochure.indd 7 2021-03-16 12:32 PM