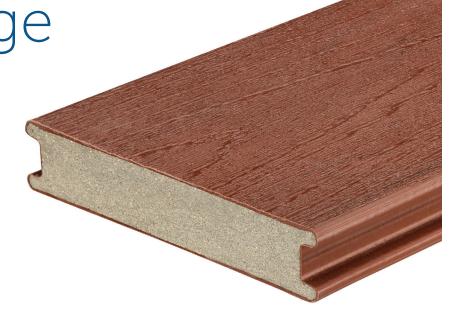

#### PREMIUM CAPPED COLORS

134038 Tru North Brochure.indd 6 2021-03-16 12:32 PM

Grooved Edge

With design and simple installation in mind, building your dream deck has never been easier. The grooved edge makes it compatible with hidden Slide & Go® fasteners for main deck surfaces. Use the Solid Edge board for direct fastening on main surfaces, borders and stairs. Both are certified to meet Canadian, International and USA building codes and feature our best 25 years warranty for stain and fade so that your deck stays beautiful longer.