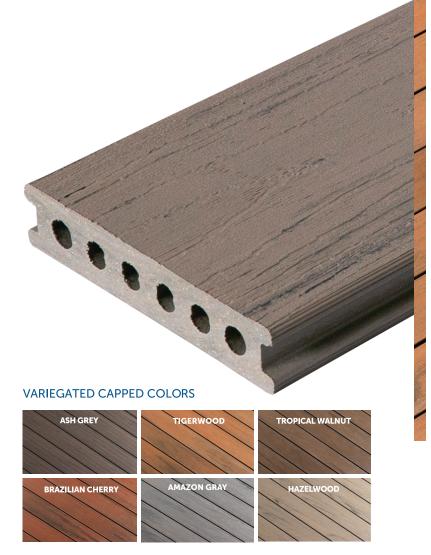

#### **VARIEGATED CAPPED COLORS**

| ASH GREY         | TIGERWOOD   | TROPICAL WALNUT |
|------------------|-------------|-----------------|
| BRAZILIAN CHERRY | AMAZON GRAY | HAZELWOOD       |

134038 Tru North Brochure.indd 7 2021-03-16 12:32 PM