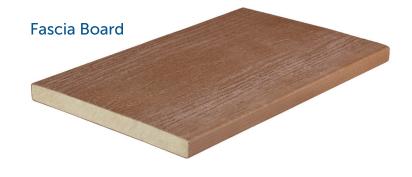

## Square Edge

The Square Edge boards, with no grooves, are perfect for decking when you want to surface screw the deck. They are more commonly used for trim, stair treads, feature boards, and picture framing patterns on TruEcono and Grooved Edge hidden fastened decks. The board is reversible and made from the same proprietary material as all other TruNorth Deck boards. Since the Northern Lite board has the same wood grain finish and colors, it is easy to include in any project. As with all TruNorth Deck boards, the Northern Lite board is certified to meet Canadian, International and USA building codes and features our best 25-year warranty for stain and fade.