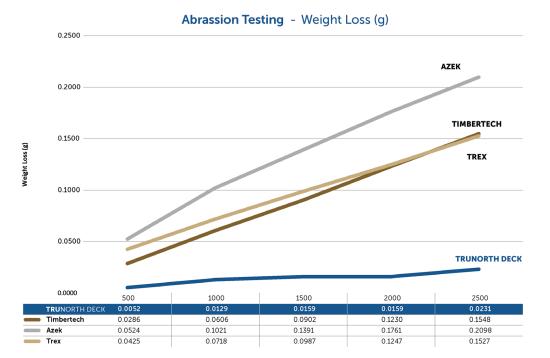

# The quality and durability of a **TRUNORTH DECK** composite decking

This graph shows the true quality and durability of a TruNorth Deck. When tested against our competitors, we have been proven to maintain up to 5X – 8X more when tested against abrasive

forces – only having lost 0.0231g of its original weight. Whatever Mother Nature has in store, we are ready for it! We guarantee the best quality decking suited for your unique backyard.

134038 Tru North Brochure.indd 5 2021-03-16 12:32 F

<sup>\*</sup>Test performed by Cambridge Materials Testing using ASTM standards.