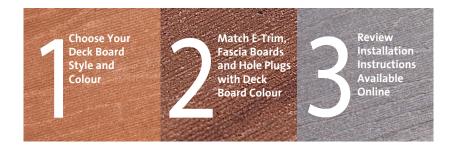

# 3 simple steps to build your deck: 1 Review and measure your deck's size, shape and attached stairs. 2 Choose your color with matching accent, or use the auto-match feature. 3 Order and review installation instructions online. Build with confidence and sustainability.