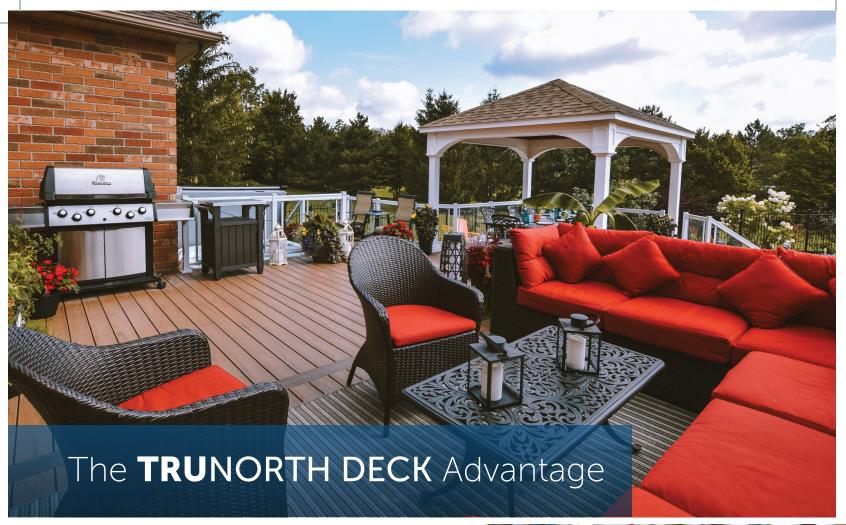

## Why buy **TRUNORTH DECK** composite decking?

You want the best, and we deliver the best. TruNorth is the only company that offers non-wood based and PVC free capped rice hull composite decking. Our rice hull fiber composite is proven to resist water penetration which means your beautiful deck will not mold, rot, or swell. Since we encapsulate both sides, you have the comfort of knowing you can flip the boards over in the future if you damage them.

Our goal is to keep your outdoor escape looking great while being enjoyed by the whole family. Our proprietary capping helps keep your family safe from slips and slivers, prevent spilled liquids from leaving a permanent stain, reduces heat retention and minimizes fading from harsh weather.