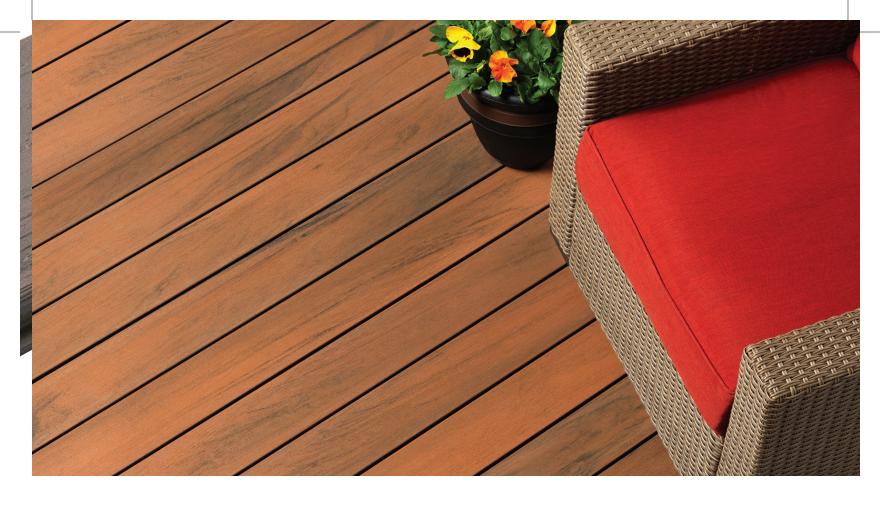

## Why buy **TRUNORTH DECK** composite decking?

You want the best, and we deliver the best. TruNorth is the only company that offers non-wood based and PVC free capped rice hull composite decking. Our rice hull fiber composite is proven to resist water penetration which means your beautiful deck will not mold, rot, or swell. Since we encapsulate both sides, you have the comfort of knowing you can flip the boards over in the future if you damage them.

Our goal is to keep your outdoor escape looking great while being enjoyed by the whole family. Our proprietary capping helps keep your family safe from slips and slivers, prevent spilled liquids from leaving a permanent stain, reduces heat retention and minimizes fading from harsh weather.