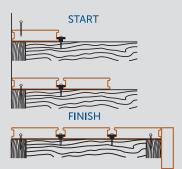

#### Installation made easy

With our easy Slide & Go® fastening system, you will get the same finished professional look and quality without the time consuming hassle! Simply follow the instructions provided and you'll be relaxing on your new deck in no time.