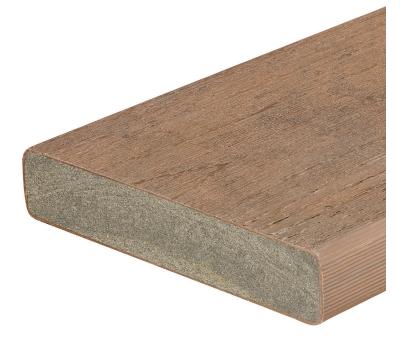

## Square Edge

The Square Edge boards, with no grooves, are perfect for decking when you want to surface screw the deck. They are more commonly used for trim, stair treads, feature boards, and picture framing patterns on TruEcono and Grooved Edge hidden fastened decks. The board is reversible and made from the same proprietary material as all other TruNorth Deck boards. Since the Northern Lite board has the same wood grain finish and colors, it is easy to include in any project. As with all TruNorth Deck boards, the Northern Lite board is certified to meet Canadian, International and USA building codes and features our best 25-year warranty for stain and fade.