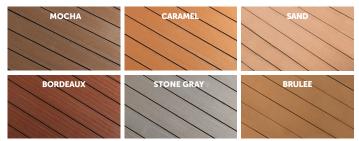

## Square Edge

The Square Edge boards, with no grooves, are perfect for decking when you want to surface screw the deck. They are more commonly used for trim, stair treads, feature boards, and picture framing patterns on TruEcono and Grooved Edge hidden fastened decks. The board is reversible and made from the same proprietary material as all other TruNorth Deck boards. Since the Northern Lite board has the same wood grain finish and colors, it is easy to include in any project. As with all TruNorth Deck boards, the Northern Lite board is certified to meet Canadian, International and USA building codes and features our best 25-year warranty for stain and fade.

#### PREMIUM CAPPED COLORS

\*Actual colors may vary slightly.